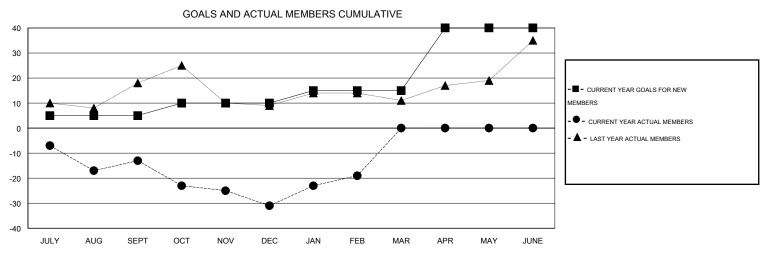

## GOALS AND ACTUAL NEW CLUBS CUMULATIVE

| DROPPED CLUBS: 0 |     | 31 CLUBS OF 48 ADDED 1 OR MORE<br>NEW MEMBERS | GENDER DISTRIBUTION  |                |     |
|------------------|-----|-----------------------------------------------|----------------------|----------------|-----|
|                  |     |                                               | MALE                 | 1,460 (80.40%) |     |
|                  |     |                                               | FEMALE               | 356 (19.60%)   |     |
| DROPPED MEMBERS  |     |                                               |                      |                |     |
| DECEASED         | 14  | CLICK HERE FOR HEALTH ASSESSMENT DATA         |                      |                | 040 |
| CLUB CANCELLED   | 0   |                                               |                      |                | 242 |
| OTHER            | 94  |                                               |                      |                | 121 |
| TOTAL            | 108 |                                               | NON-HEAD OF HOUSEHOL | D              | 121 |