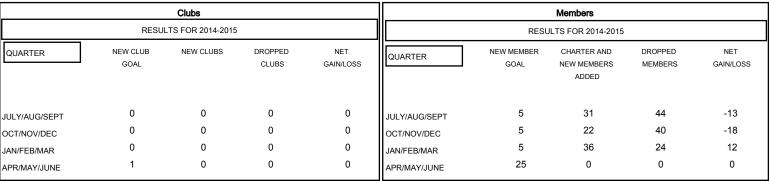

## GOALS AND ACTUAL NEW CLUBS CUMULATIVE

| DROPPED CLUBS: 0 |     | 31 CLUBS OF 48 ADDED 1 OR MORE<br>NEW MEMBERS | GENDER DISTRIBUTION  |                |     |
|------------------|-----|-----------------------------------------------|----------------------|----------------|-----|
|                  |     |                                               | MALE                 | 1,460 (80.40%) |     |
|                  |     |                                               | FEMALE               | 356 (19.60%)   |     |
| DROPPED MEMBERS  |     |                                               |                      |                |     |
| DECEASED         | 14  | CLICK HERE FOR HEALTH ASSESSMENT DATA         |                      |                | 040 |
| CLUB CANCELLED   | 0   |                                               |                      |                | 242 |
| OTHER            | 94  |                                               |                      |                | 121 |
| TOTAL            | 108 |                                               | NON-HEAD OF HOUSEHOL | D              | 121 |